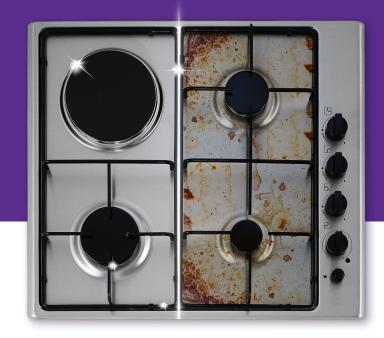

## KITCHEN DEGREASER

The ultra-effective trigger Degreases Without Scrubbing! Quickly eliminates food stains, burnt-on food residues, grime and grease on multiple surfaces for a sparkling clean workplace.

Ideal for: Oven hobs, stoves, worktops, stainless steel, tiles, grills, cabinets and doors, home appliances, cooker hoods, metallic blinds, rubbish bins, outdoor furniture, polished natural stone surfaces and glass (rinse after use).