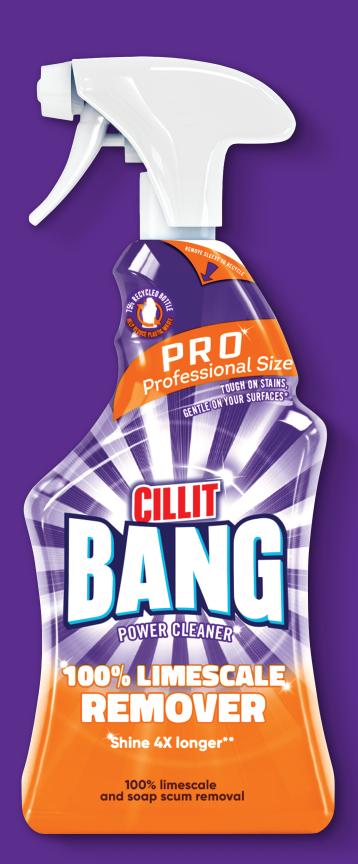

# 100% LIMESCALE REMOVER

### TOUGH ON STAINS, GENTLE ON YOUR SURFACES\*

- Shine 4X Longer\*\*
- 100% limescale and soap scum removal
- 75% recycled bottle (excluding trigger and label)

## 100% LIMESCALE REMOVER

Cillit Bang 100% Limescale remover is ultra-effective in cleaning all bathroom stains, without effort. Its formula combines the effectiveness of Cillit Bang to quickly eliminate limescale, soap scum and grime, alongside anti-redeposition technology to help protect from dirt up to 4 times longer\*\*. Your bathroom will remain clean and shiny for longer\*\*!