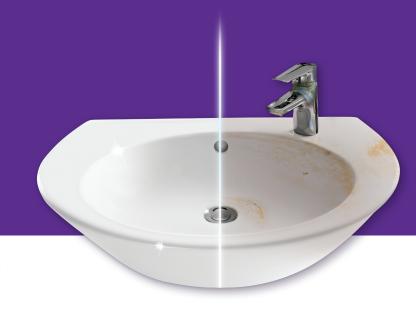

## 100% LIMESCALE REMOVER

Cillit Bang 100% Limescale remover is ultra-effective in cleaning all bathroom stains, without effort. Its formula combines the effectiveness of Cillit Bang to quickly eliminate limescale, soap scum and grime, alongside anti-redeposition technology to help protect from dirt up to 4 times longer\*\*. Your bathroom will remain clean and shiny for longer\*\*!